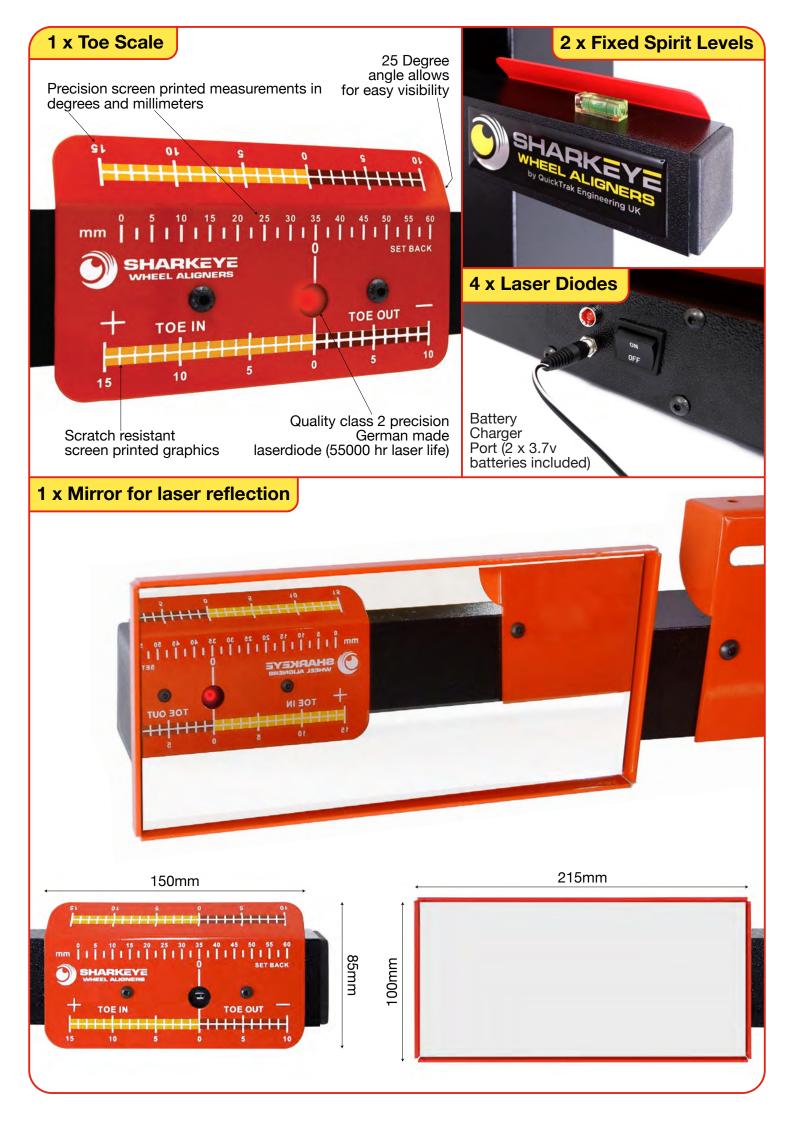

## Comes with:

- 2 x Wheel Alignment Gauges
- 4 x Laser Diodes
- Integrated Twin Charger
- Standard Steering Wheel Clamp
- Vertical wall mounted hanger for easy storage
- 3 Year Limited Warranty

## 6 x Precision milled spring loaded Rim Buttons