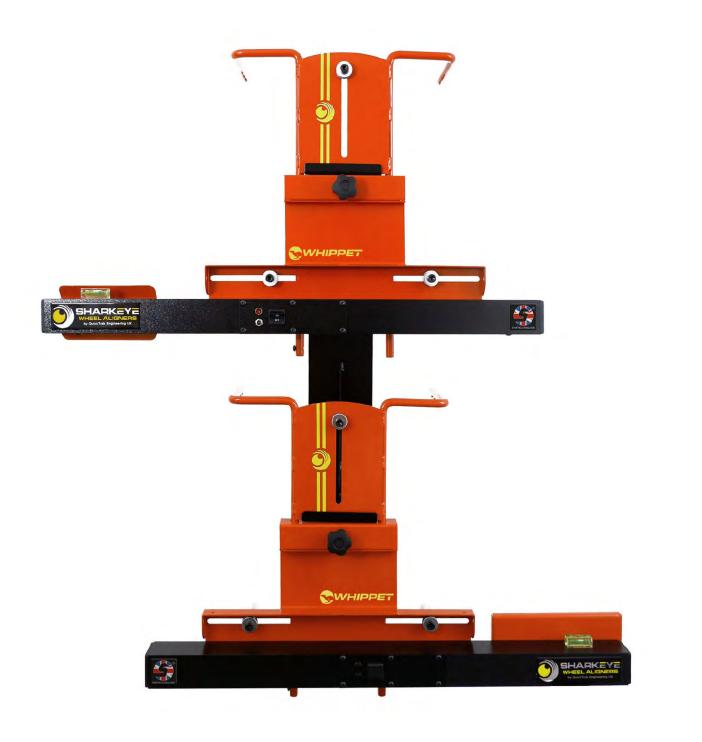

**PRODUCT GUIDE** 

CO2WLA Car 2 Wheel Optical/Laser Alignment Gauge

The SharkEye Whippet is our entry level unit. It's well priced and seriously well made.

Its a simple to use 2 wheel, single axle wheel alignment gauge. Whippet has one laser and a reflective mirror that makes measuring the steer axle a quick breeze.

It does what it does, and it does it efficiently. One axle at a time. 12 inch to 24 inch rims. It doesn't break. It doesn't scratch alloys, and like all SharkEye products it won't break the bank. But, best of all, as it's a SharkEye it's made in Yorkshire and Built to Last.

## Comes with:

- 2 x Wheel Alignment Gauges
- 4 x Laser Diodes
- Integrated Twin Charger
- Standard Steering Wheel Clamp
- Vertical wall mounted hanger for easy storage
- 3 Year Limited Warranty