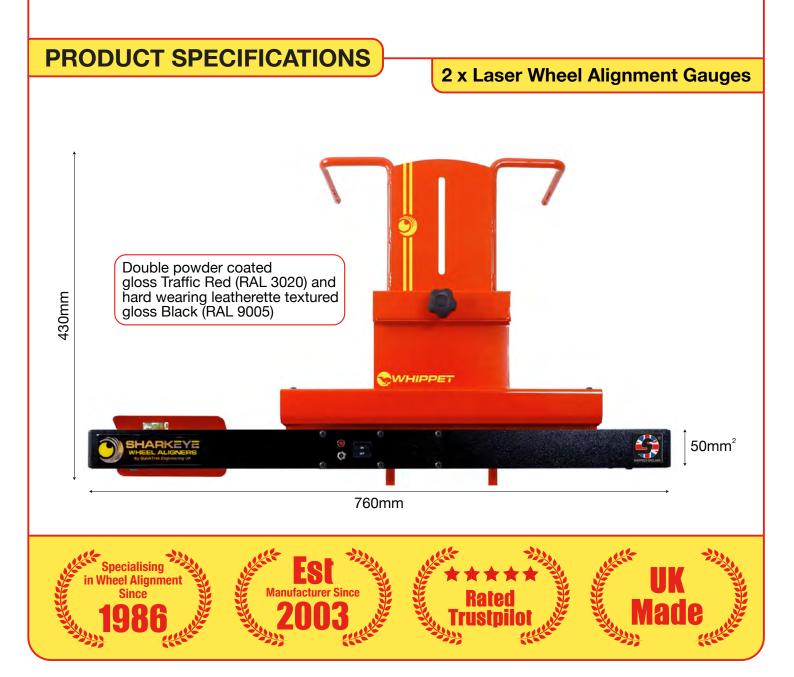

**PRODUCT GUIDE** 

CO2WLA Car 2 Wheel Optical/Laser Alignment Gauge

The SharkEye Whippet is our entry level unit. It's well priced and seriously well made.

Its a simple to use 2 wheel, single axle wheel alignment gauge. Whippet has one laser and a reflective mirror that makes measuring the steer axle a quick breeze.

It does what it does, and it does it efficiently. One axle at a time. 12 inch to 24 inch rims. It doesn't break. It doesn't scratch alloys, and like all SharkEye products it won't break the bank. But, best of all, as it's a SharkEye it's made in Yorkshire and Built to Last.