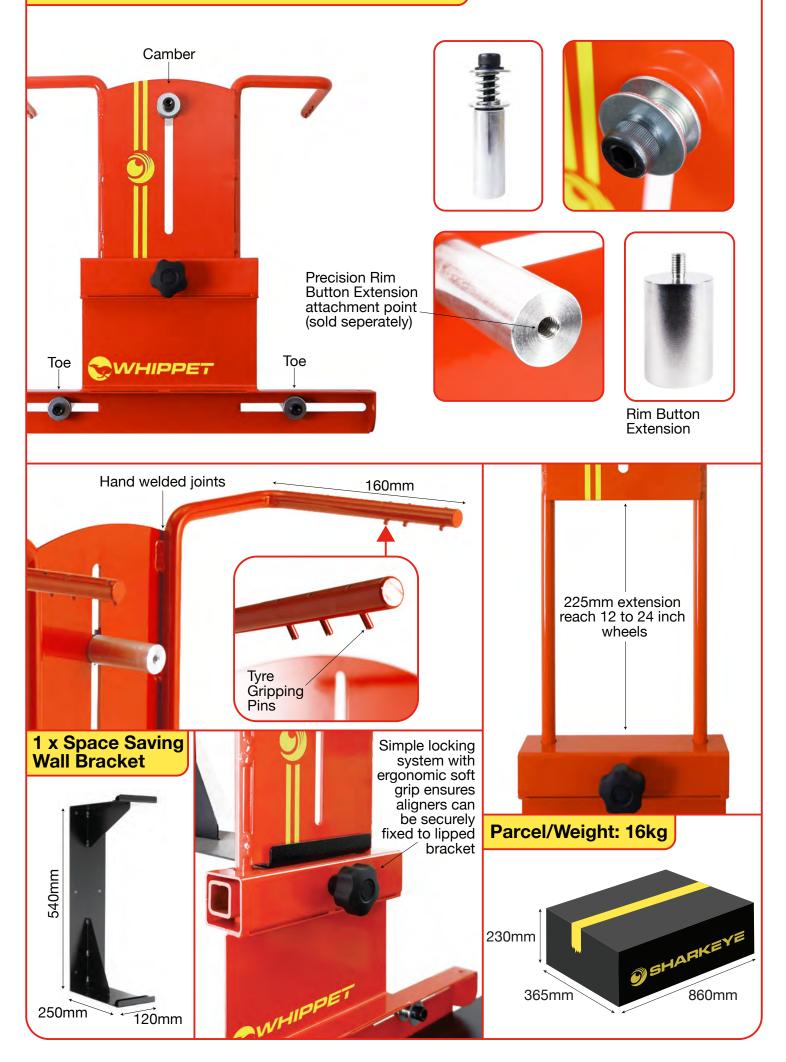

**PRODUCT GUIDE** 

CO2WLA Car 2 Wheel Optical/Laser Alignment Gauge

The SharkEye Whippet is our entry level unit. It's well priced and seriously well made.

Its a simple to use 2 wheel, single axle wheel alignment gauge. Whippet has one laser and a reflective mirror that makes measuring the steer axle a quick breeze.

It does what it does, and it does it efficiently. One axle at a time. 12 inch to 24 inch rims. It doesn't break. It doesn't scratch alloys, and like all SharkEye products it won't break the bank. But, best of all, as it's a SharkEye it's made in Yorkshire and Built to Last.

## Comes with:

- 2 x Wheel Alignment Gauges
- 4 x Laser Diodes
- Integrated Twin Charger
- Standard Steering Wheel Clamp
- Vertical wall mounted hanger for easy storage
- 3 Year Limited Warranty