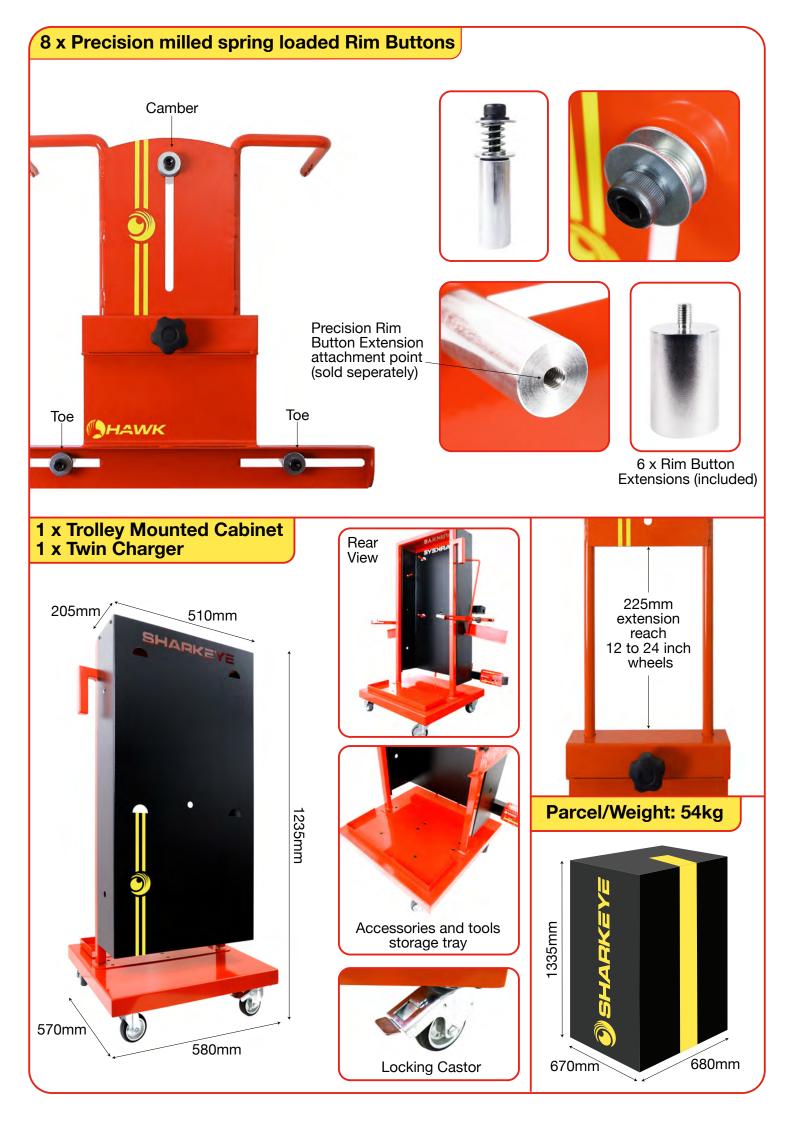

## Comes with:

- 2 Laser Wheel Alignment Gauges No 5:
- 1 x Calibration Rig for
- self-calibration
- 6 x 40mm Rim Button Extensions 1 x Premium Steering Wheel
- 1 x Heavy Duty Trolley Mounted

**PRODUCT SPECIFICATIONS** 

- Cabinet
- 2 x Rear Flags
- 1 x Integrated Charger
- 3 Year Limited Warranty