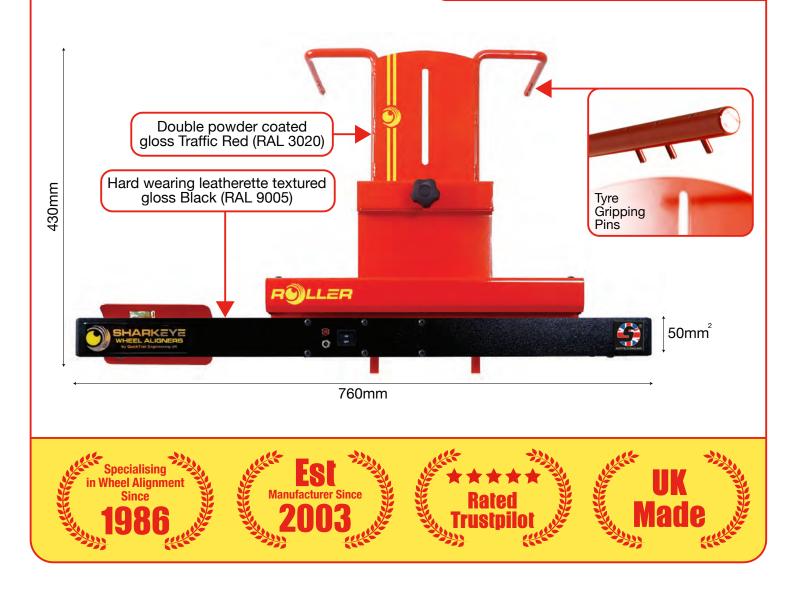

## Comes with:

- 2 Laser Wheel Alignment Gauges No 5:
- 1 x Calibration Rig for
- self-calibration
- 6 x 40mm Rim Button Extensions 1 x Premium Steering Wheel
- 1 x Heavy Duty Trolley Mounted

**PRODUCT SPECIFICATIONS** 

## Set-up and installation:

- User manual for step-by-step guide
  Tutorial Video
- (www.sharkeyewheelaligners.com)

2 x Laser Wheel Alignment Gauges