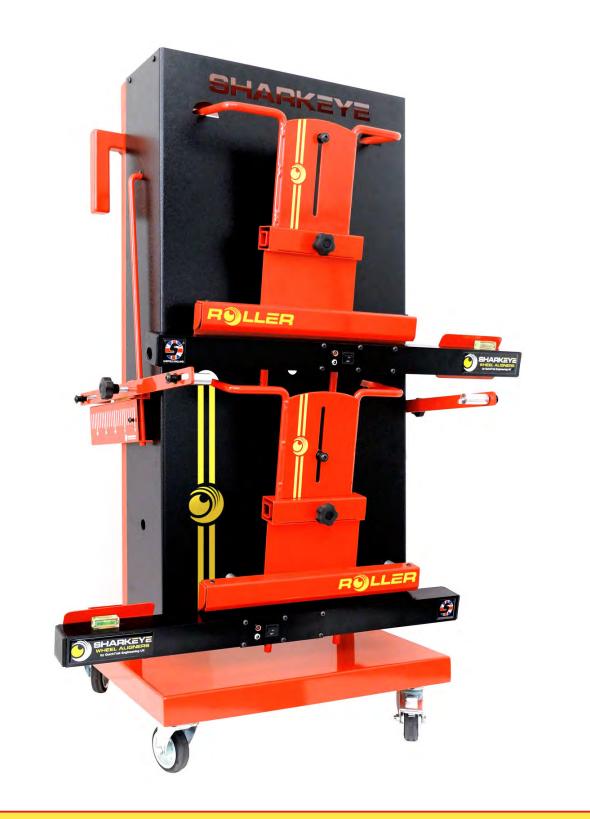

**PRODUCT GUIDE** 

SharkEye ROLLER is a versatile mobile car 4 wheel laser aligner for professional garages. This sturdy mobile trolley allows for practical storage of aligners and accessories with the added bonus of being able to 'roll' it into, and out of, any corner of your workshop.

Like all SharkEye products, it's quick, it's simple to use, it's well priced and it's built to last.

Model Number: ROLLER RO4WLA

## Comes with:

- 2 Laser Wheel Alignment Gauges No 5:
- 1 x Calibration Rig for
- self-calibration
- 6 x 40mm Rim Button Extensions 1 x Premium Steering Wheel
- 1 x Heavy Duty Trolley Mounted

**PRODUCT SPECIFICATIONS** 

## Set-up and installation:

- User manual for step-by-step guide
  Tutorial Video
- (www.sharkeyewheelaligners.com)

2 x Laser Wheel Alignment Gauges