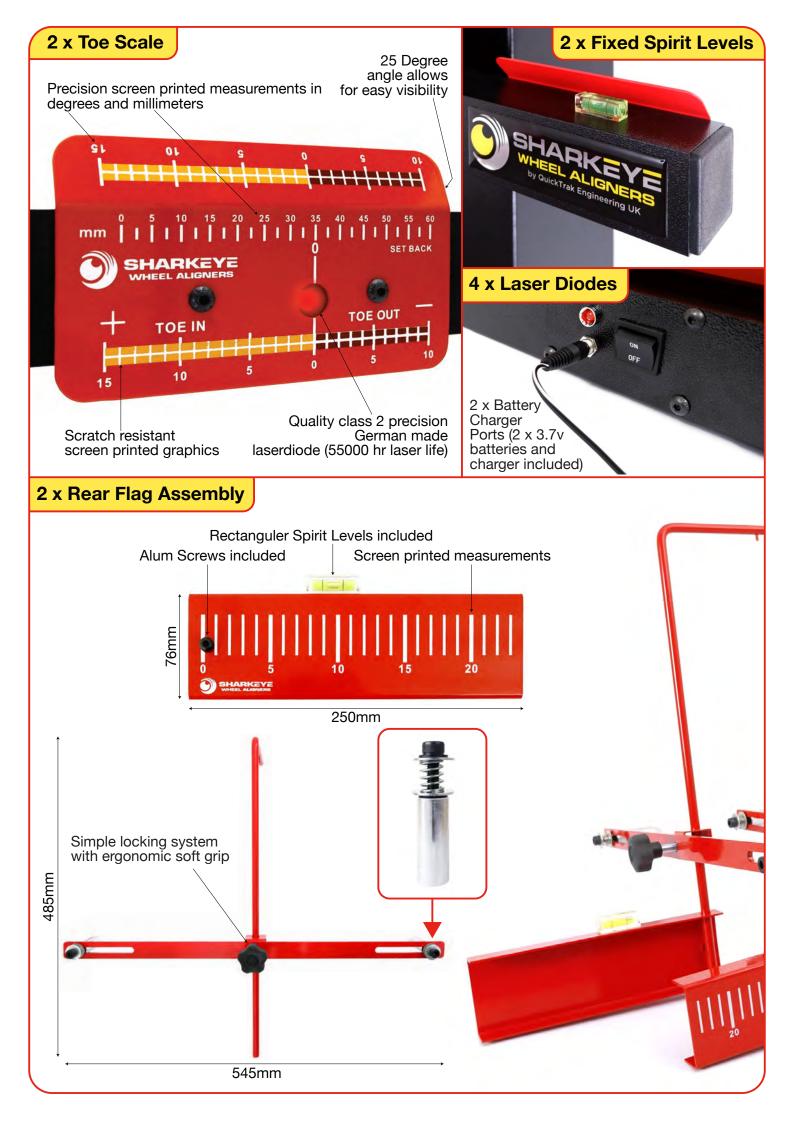

## Comes with:

- 2 Laser Wheel Alignment Gauges No 5:
- 1 x Calibration Rig for
- self-calibration
- 6 x 40mm Rim Button Extensions 1 x Premium Steering Wheel
- 1 x Heavy Duty Trolley Mounted

**PRODUCT SPECIFICATIONS** 

- Cabinet
- 2 x Rear Flags
- 1 x Integrated Charger
- 3 Year Limited Warranty

## Set-up and installation:

- User manual for step-by-step guide
  Tutorial Video
- (www.sharkeyewheelaligners.com)

2 x Laser Wheel Alignment Gauges