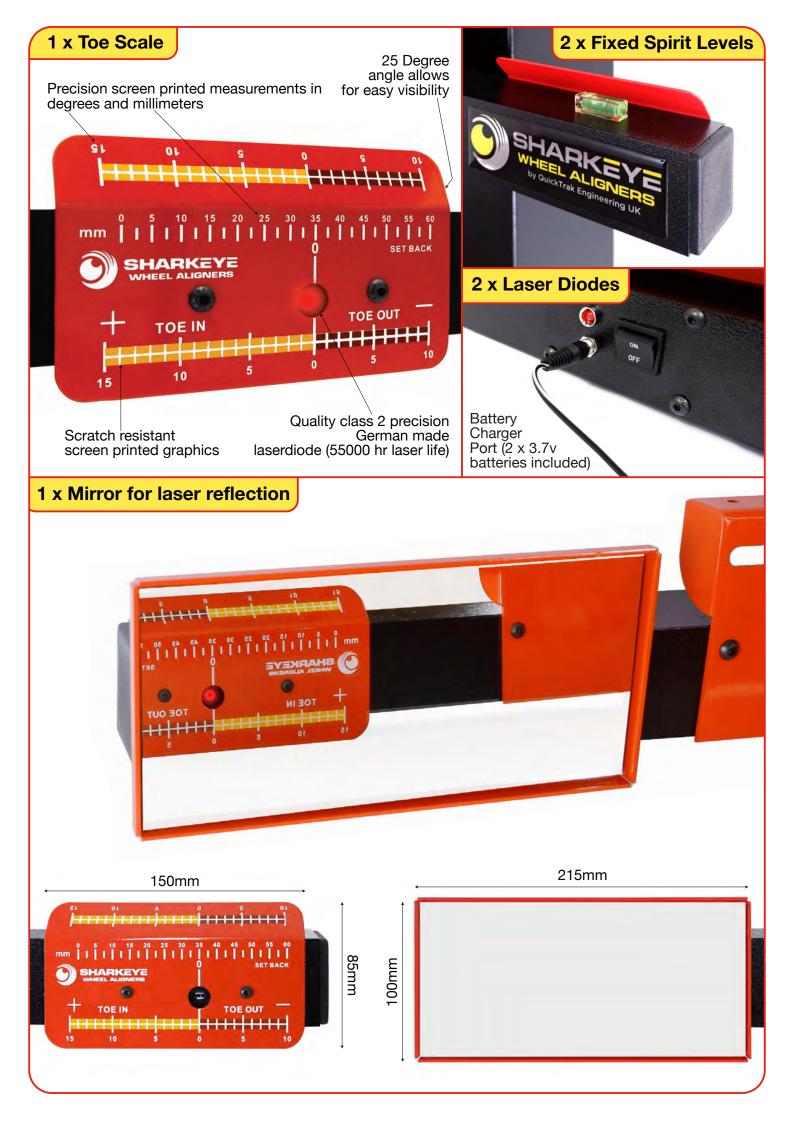

ts of shredded tyres!

It's an absolute no-brainer. These gauges will save you thousands in tyre and fuel costs. That's a fact. Non arguable. These gauges are not an investment, they are a bank balance upping tool.

They're easy to use, robust, accurate and portable. They are a cheap and useful adition to any Commercial Vehicle repairer or operator.

fits 16' to 24.5' Wheels

## Comes with:

- 2 x Wheel Alignment Gauges
- Vertical wall mounted hanger for easy storage
- 2 x Heavy Duty Dished Turnplates
- 1 x Calibration Rig (for self-calibration)
- 2 x Wall Mounted Brackets
- 3 Year Limited Warranty

## Set-up and installation:

- · User manual for step-by-step guide
- Tutorial Video (www.sharkeyewheelaligners.com)

## **PRODUCT SPECIFICATIONS**

2 x Laser Wheel Alignment Gauges