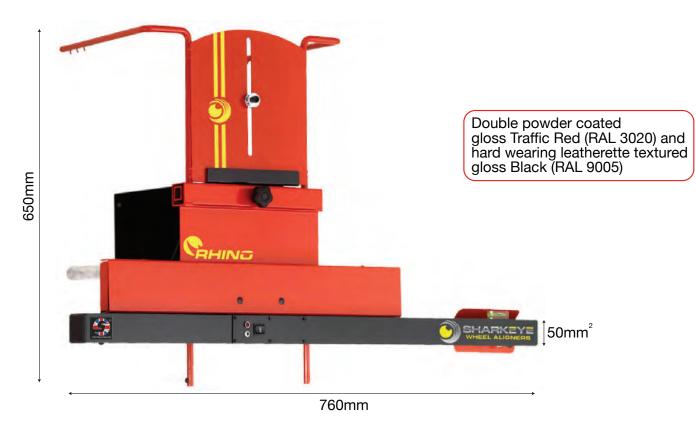

epeated sets of shredded tyres!

It's an absolute no-brainer. These gauges will save you thousands in tyre and fuel costs. That's a fact. Non arguable. These gauges are not an investment, they are a bank balance upping tool.

They're easy to use, robust, accurate and portable. They are a cheap and useful adition to any Commercial Vehicle repairer or operator.

fits 16' to 24.5' Wheels

## Comes with:

- 2 x Wheel Alignment Gauges
- Vertical wall mounted hanger for easy storage
- 2 x Heavy Duty Dished Turnplates
- 1 x Calibration Rig (for self-calibration)
- 2 x Wall Mounted Brackets
- 3 Year Limited Warranty

## Set-up and installation:

- · User manual for step-by-step guide
- Tutorial Video (www.sharkeyewheelaligners.com)

## **PRODUCT SPECIFICATIONS**

2 x Laser Wheel Alignment Gauges