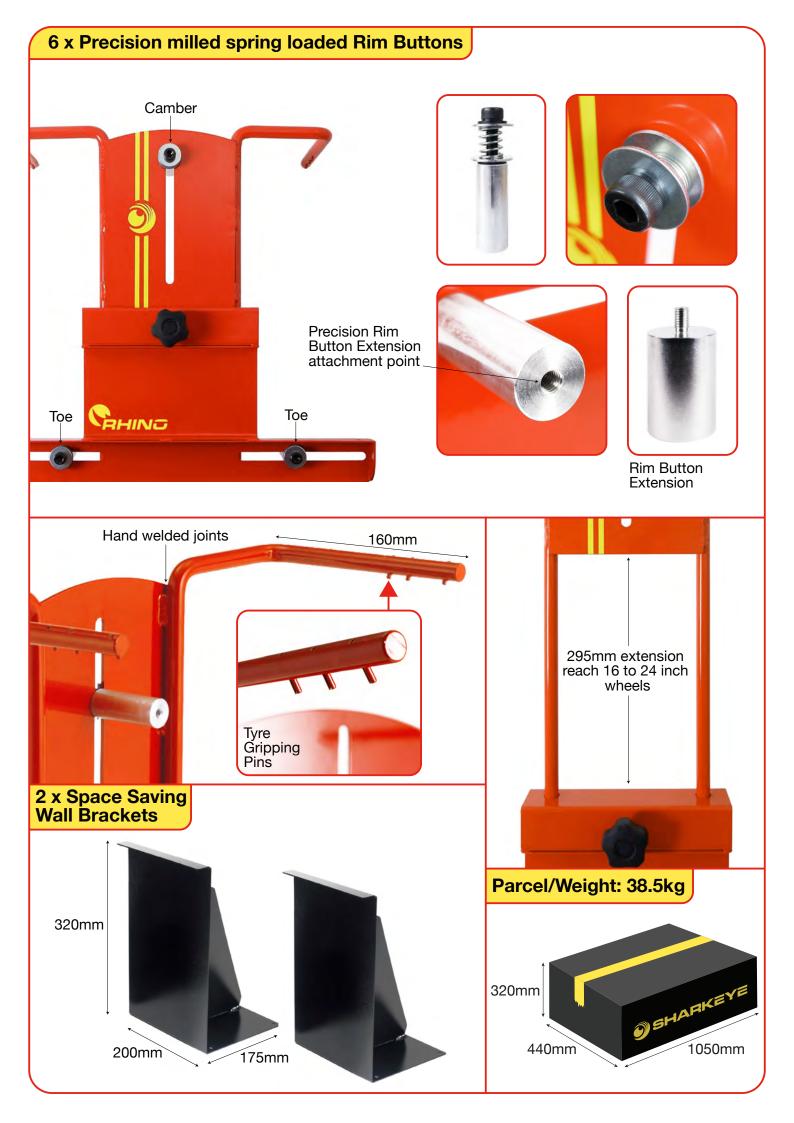

fits 16' to 24.5' Wheels

## **PRODUCT SPECIFICATIONS**

2 x Laser Wheel Alignment Gauges