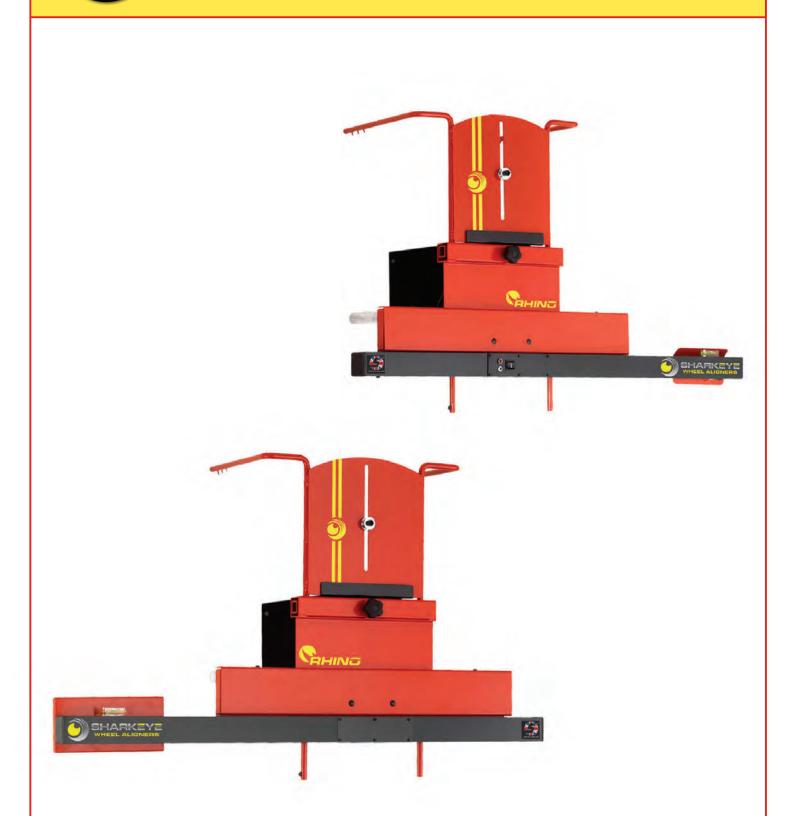

## **PRODUCT GUIDE**

Our Sharkeye Rhino Optical/Laser 2 Wheel Alignment Gauges for Truck and Bus probably cost less than the set of tyres shredding away on your Truck right now due to misalignment... They certainly cost less than repeated sets of shredded tyres!

It's an absolute no-brainer. These gauges will save you thousands in tyre and fuel costs. That's a fact. Non arguable. These gauges are not an investment, they are a bank balance upping tool.

They're easy to use, robust, accurate and portable. They are a cheap and useful adition to any Commercial Vehicle repairer or operator.

## **PRODUCT SPECIFICATIONS**

2 x Laser Wheel Alignment Gauges