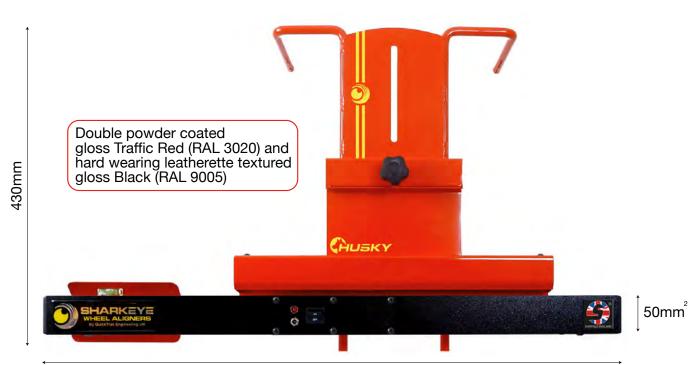

SharkEye Husky is a Bonafide 2 wheel laser aligner. Two lasers, Two toe scales. Perfect for professional workshops or just setting your own vehicles.

The Husky offers simple, quick & efficient wheel alignment one axle at a time. Includes SharkEyes' legendary build quality at a price that won't shock.

#### Comes with:

- 2 x Wheel Alignment Gauges
- Vertical wall mounted hanger for easy storage
- Instructions and user manual for step-by-step guide
- Integrated Charger
- 10 Year Limited Warrantyy

#### Includes

Standard Steering Wheel Clamp

### Set-up and installation:

- · User manual for step-by-step guide
- Tutorial Video (www.sharkeyewheelaligners.com)

# **PRODUCT SPECIFICATIONS**

2 x Laser Wheel Alignment Gauges



760mm











### 6 x Precision milled spring loaded Rim Buttons





# 1 x Standard Steering Wheel Clamp



Robust steel spring designed to hold steering wheel firmly in place