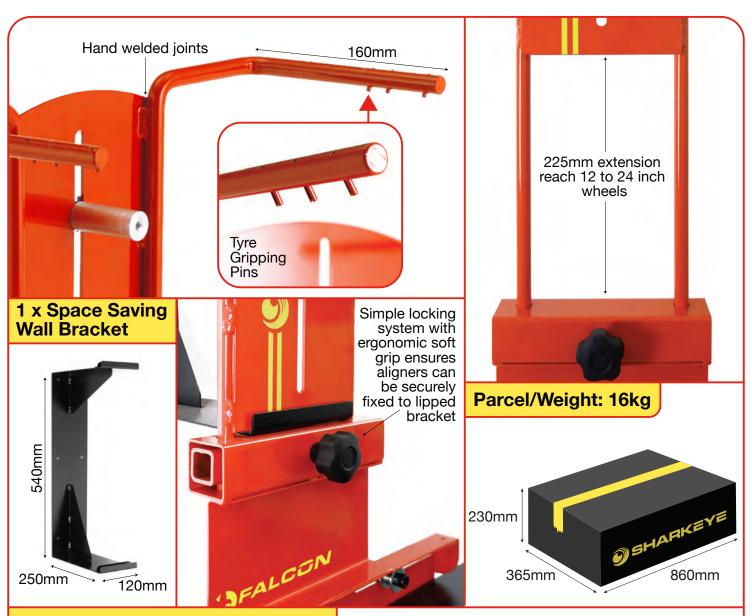

#### Comes with:

- 2 x Wheel Alignment Gauges
- Vertical wall mounted hanger for easy storage
- Instructions and user manual for step-by-step guide
- Integrated Charger
- 10 Year Limited Warrantyy

# **PRODUCT SPECIFICATIONS**

2 x Laser Wheel Alignment Gauges

760mm