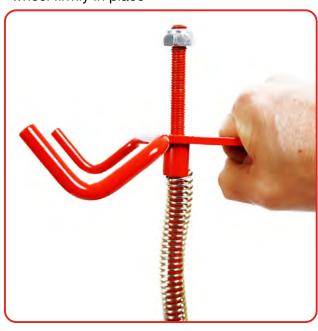

# 1 x Standard Steering Wheel Clamp

Robust steel spring designed to hold steering wheel firmly in place