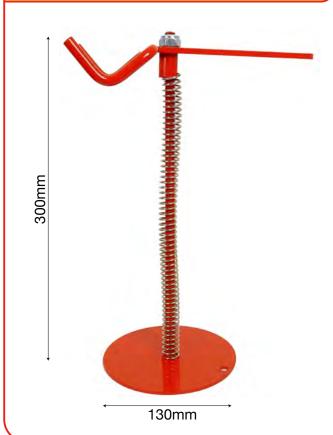

#### Includes

Standard Steering Wheel Clamp

# 1 x Standard Steering Wheel Clamp

Robust steel spring designed to hold steering wheel firmly in place