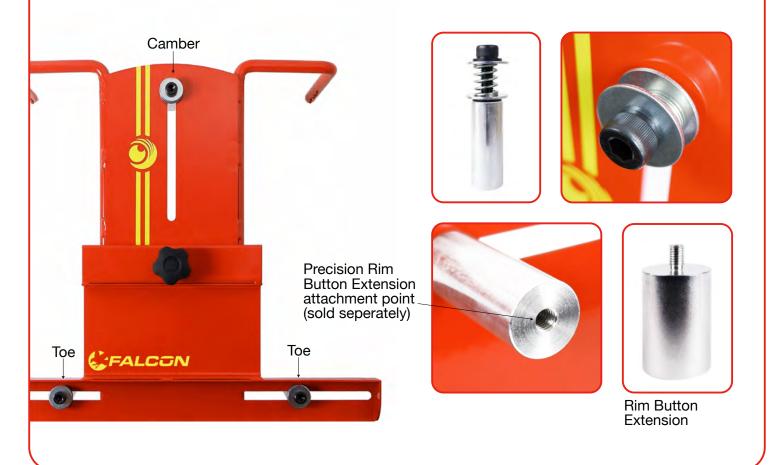

rkEye Husky is a Bonafide 2 wheel laser aligner. Two lasers, Two toe scales. Perfect for professional workshops or just setting your own vehicles.

The Husky offers simple, quick & efficient wheel alignment one axle at a time. Includes SharkEyes' legendary build quality at a price that won't shock.

#### Comes with:

- 2 x Wheel Alignment Gauges
- Vertical wall mounted hanger for easy storage
- Instructions and user manual for step-by-step guide
- Integrated Charger
- 10 Year Limited Warrantyy

#### Includes

Standard Steering Wheel Clamp

### Set-up and installation:

- · User manual for step-by-step guide
- Tutorial Video (www.sharkeyewheelaligners.com)

# **PRODUCT SPECIFICATIONS**

2 x Laser Wheel Alignment Gauges



760mm











### 6 x Precision milled spring loaded Rim Buttons





# 1 x Standard Steering Wheel Clamp



Robust steel spring designed to hold steering wheel firmly in place