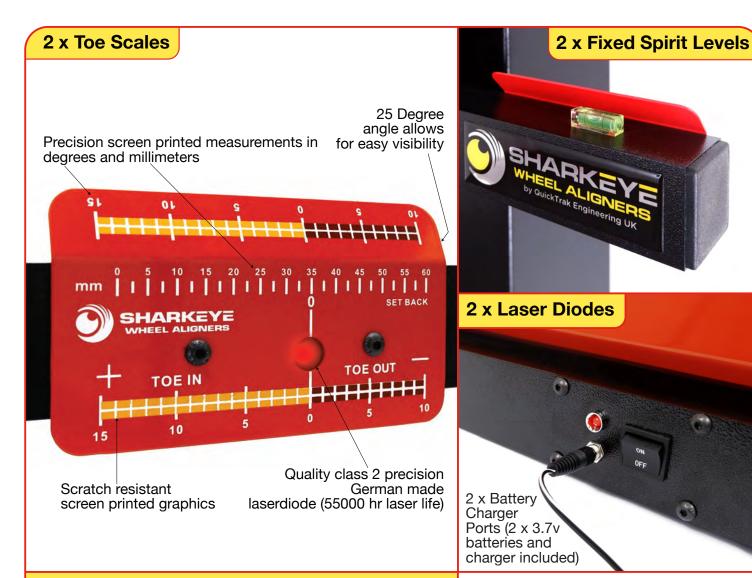

SharkEye Husky is a Bonafide 2 wheel laser aligner. Two lasers, Two toe scales. Perfect for professional workshops or just setting your own vehicles.

The Husky offers simple, quick & efficient wheel alignment one axle at a time. Includes SharkEyes' legendary build quality at a price that won't shock.

#### Comes with:

- 2 x Wheel Alignment Gauges
- Vertical wall mounted hanger for easy storage
- Instructions and user manual for step-by-step guide
- Integrated Charger
- 10 Year Limited Warrantyy

#### Includes

Standard Steering Wheel Clamp

### Set-up and installation:

- · User manual for step-by-step guide
- Tutorial Video (www.sharkeyewheelaligners.com)

# **PRODUCT SPECIFICATIONS**

2 x Laser Wheel Alignment Gauges



760mm











### 6 x Precision milled spring loaded Rim Buttons





# 1 x Standard Steering Wheel Clamp



Robust steel spring designed to hold steering wheel firmly in place