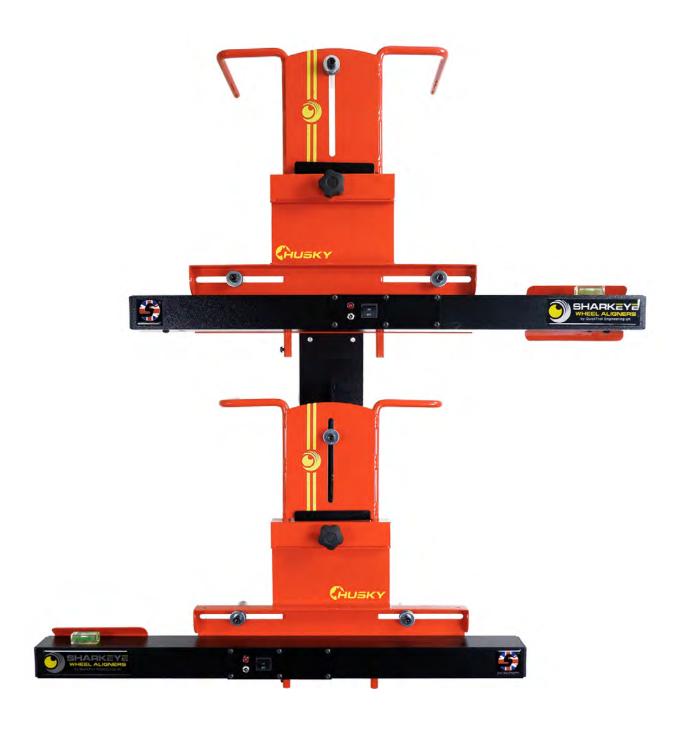

SharkEye Husky is a Bonafide 2 wheel laser aligner. Two lasers, Two toe scales. Perfect for professional workshops or just setting your own vehicles.

The Husky offers simple, quick & efficient wheel alignment one axle at a time. Includes SharkEyes' legendary build quality at a price that won't shock.

#### Comes with:

- 2 x Wheel Alignment Gauges
- Vertical wall mounted hanger for easy storage
- Instructions and user manual for step-by-step guide
- Integrated Charger
- 10 Year Limited Warrantyy

# **PRODUCT SPECIFICATIONS**

2 x Laser Wheel Alignment Gauges

760mm

### 6 x Precision milled spring loaded Rim Buttons