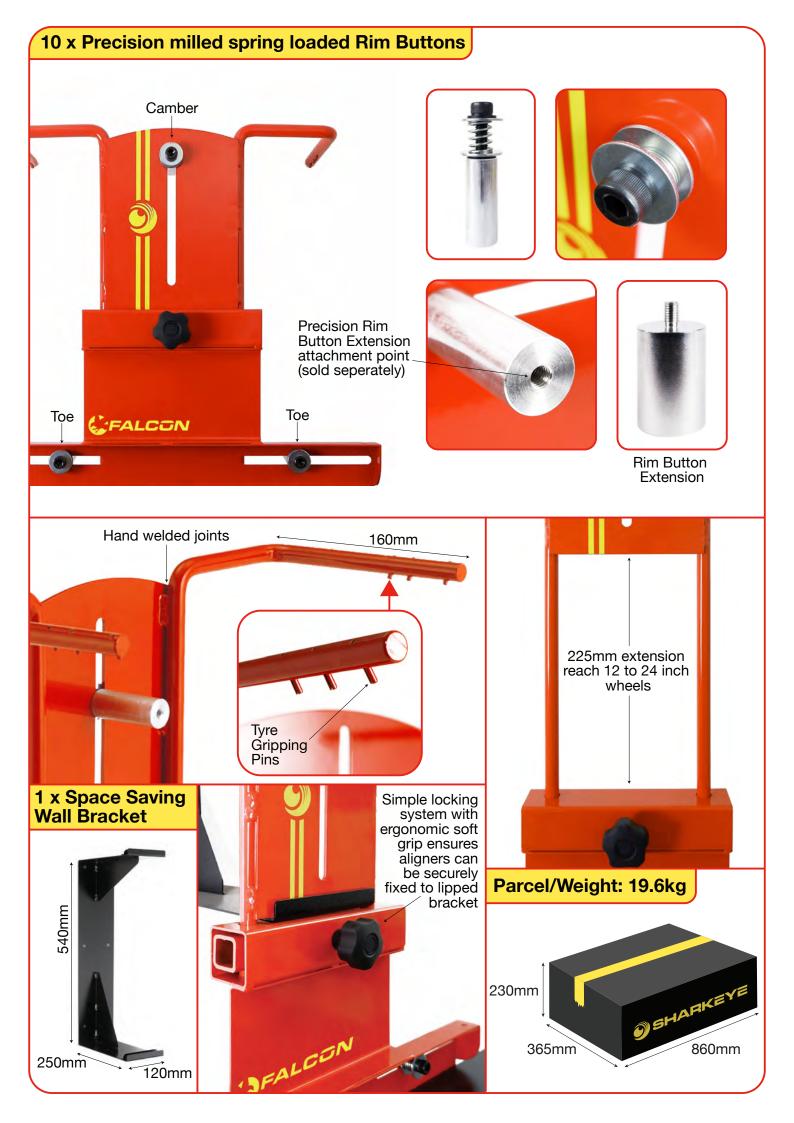

## **PRODUCT GUIDE**

The SharkEye Falcon LC4WLA is our entry level 4 wheel laser aligner.

The business end of the Falcon is exactly the same as all the other Car 4 wheel laser aligners by SharkEye, (the Hawk & the Eagle). What differs is a space saving wall bracket and basic accessories, and obviously price...

#### Comes with:

- 2 x Laser Wheel Alignment Gauges
- 1 x Vertical Wall Mounted Hanger
- · 2 x Rear Flags
- 4 x Laser Diodes
- 1 x Integrated Charger
- 10 Year Limited Warranty