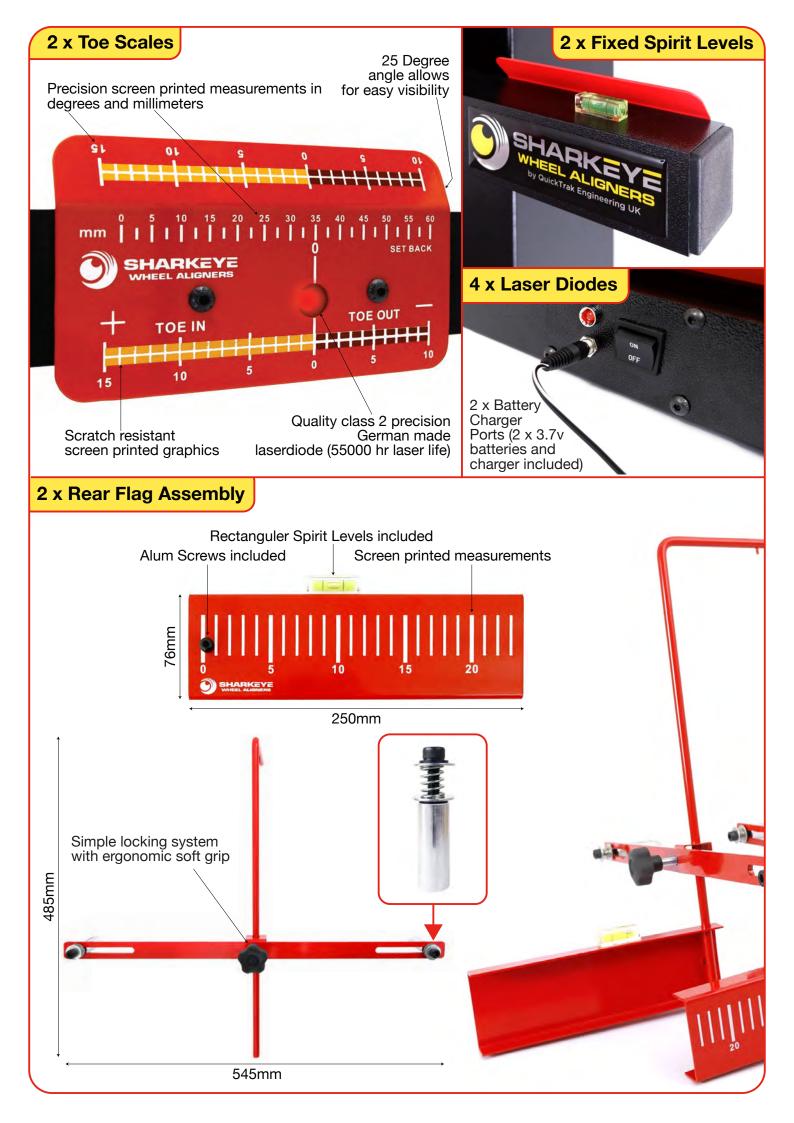

#### Comes with:

- 2 x Laser Wheel Alignment Gauges
- 1 x Vertical Wall Mounted Hanger
- · 2 x Rear Flags
- 4 x Laser Diodes
- 1 x Integrated Charger
- 10 Year Limited Warranty

## **PRODUCT SPECIFICATIONS**

2 x Laser Wheel Alignment Gauges