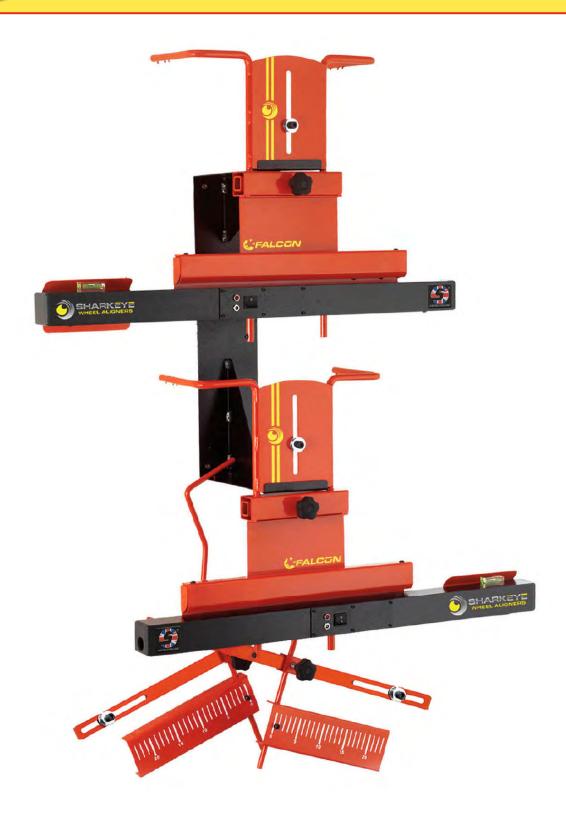

## **PRODUCT GUIDE**

The SharkEye Falcon LC4WLA is our entry level 4 wheel laser aligner.

The business end of the Falcon is exactly the same as all the other Car 4 wheel laser aligners by SharkEye, (the Hawk & the Eagle). What differs is a space saving wall bracket and basic accessories, and obviously price...

#### Comes with:

- 2 x Laser Wheel Alignment Gauges
- 1 x Vertical Wall Mounted Hanger
- · 2 x Rear Flags
- 4 x Laser Diodes
- 1 x Integrated Charger
- 10 Year Limited Warranty