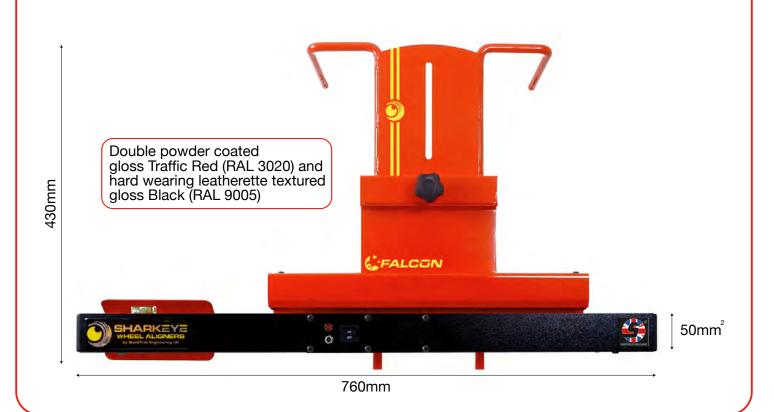

ign & global pricing.

But best of all, It'll make you money. Shed loads to be honest. Basically whatever you spent on it, it'll repay you that week in week out, year on year, decade on decade.

Like all our Aligners, it's quick, it's simple to use, it's well priced and it's built to last. SharkEye is the Global Wheel Aligner of choice.

#### Comes with:

- 2 x Laser Wheel Alignment Gauges
- 1 x Vertical Wall Mounted Hanger
- · 2 x Rear Flags
- 4 x Laser Diodes
- 1 x Integrated Charger
- 10 Year Limited Warranty

# Includes Standard Accessory Pack No 1:

- 2 x Dished Turnplates
- Standard Steering Wheel Clamp

### Set-up and installation:

- User manual for step-by-step guide
- Tutorial Video (www.sharkeyewheelaligners.com)

## **PRODUCT SPECIFICATIONS**

2 x Laser Wheel Alignment Gauges