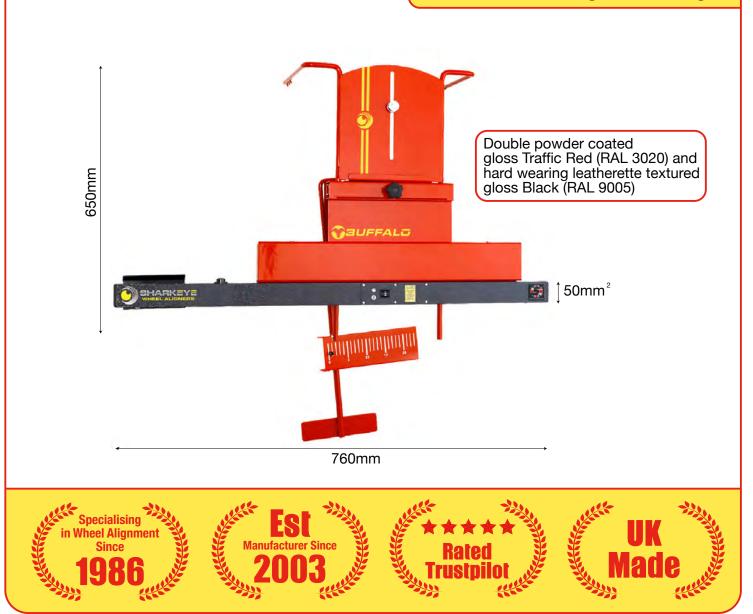

oven savings: 3-5% fuel and 10-20% tyre wear. That's real food for thought.

Like all QuickTrak laser aligners its simple but effective design allows accurate alignment in practically any environment. Minimal moving parts, no wires, pin sharp laser images and rechargeable batteries all add up to one seriously versatile Truck Wheel Aligner.

#### Comes with:

- 2 x Wheel Alignment Gauges
- 2 x Wall Mounted Brackets
- 2 x Heavy Duty Dished Turnplates
- 1 x Calibration Rig (for self-calibration)
- 6 x 40mm Rim Button Extensions
- 2 x Wall Mounted Brackets
- 3 Year Limited Warranty

# **PRODUCT SPECIFICATIONS**

#### Set-up and installation:

- User manual for step-by-step guide
- Tutorial Video (www.sharkeyewheelaligners.com)
- Unlimited remote training

### 2 x Laser Wheel Alignment Gauges





## 6 x Precision milled spring loaded Rim Buttons