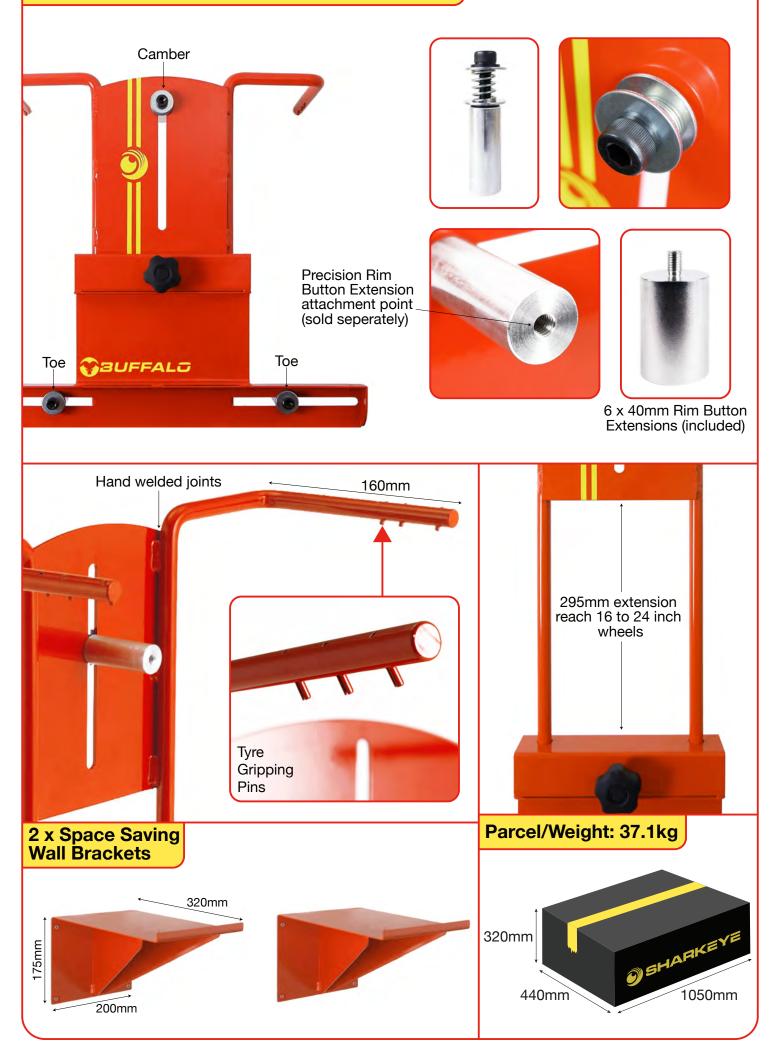

#### Comes with:

- 2 x Wheel Alignment Gauges
- 2 x Wall Mounted Brackets
- 2 x Heavy Duty Dished Turnplates
- 1 x Calibration Rig (for self-calibration)
- 6 x 40mm Rim Button Extensions
- 2 x Wall Mounted Brackets
- 3 Year Limited Warranty

## 6 x Precision milled spring loaded Rim Buttons