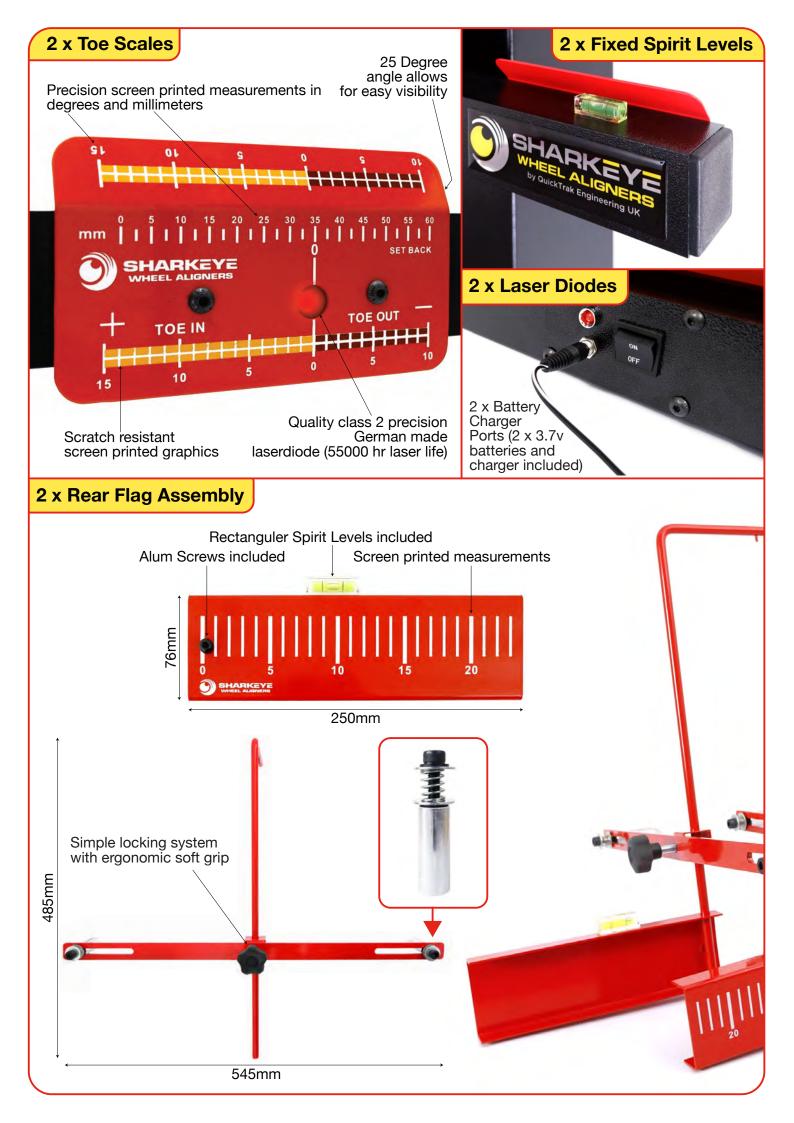

en savings: 3-5% fuel and 10-20% tyre wear. That's real food for thought.

Like all QuickTrak laser aligners its simple but effective design allows accurate alignment in practically any environment. Minimal moving parts, no wires, pin sharp laser images and rechargeable batteries all add up to one seriously versatile Truck Wheel Aligner.

#### Comes with:

- 2 x Wheel Alignment Gauges
- 2 x Wall Mounted Brackets
- 2 x Heavy Duty Dished Turnplates
- 1 x Calibration Rig (for self-calibration)
- 6 x 40mm Rim Button Extensions
- 2 x Wall Mounted Brackets
- 3 Year Limited Warranty

# **PRODUCT SPECIFICATIONS**

#### Set-up and installation:

- User manual for step-by-step guide
- Tutorial Video (www.sharkeyewheelaligners.com)
- Unlimited remote training

### 2 x Laser Wheel Alignment Gauges





## 6 x Precision milled spring loaded Rim Buttons